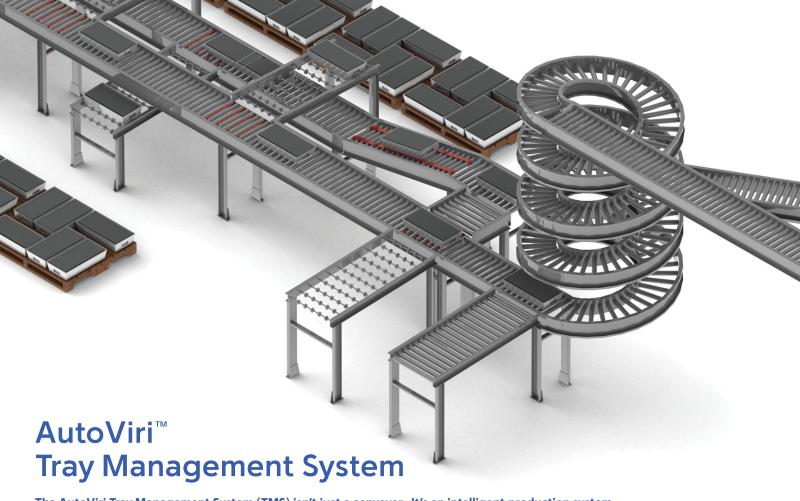

The AutoViri Tray Management System (TMS) isn't just a conveyor. It's an intelligent production system that automatically delivers trays and packages to the next step in your process. Besides eliminating labor-intensive material handling, it increases in-plant accuracy and efficiency with routing you control.

The AutoViri TMS is reliable and flexible. Used alone or with other automation, it's a perfect fit for your unique production configuration. It can replace or be used alongside any existing conveyor you have today.

## **Benefits**

- Increases efficiency and throughput.
- Saves labor and eliminates duplication of efforts or looking for "lost" trays or packages.
- Rugged construction for years of tough use.
- Can be standalone for basic routing or provide the input/output for existing or new automated processes like robotics and other.

## **Features**

- In-line scanning and centralized HMI panel for complete controls and troubleshooting.
- Designed by print, mail and packaging experts for print, mail and packaging operations.
- Warranties, support and financing plans available.
- Complete turnkey solution provided by CapStone Technologies.