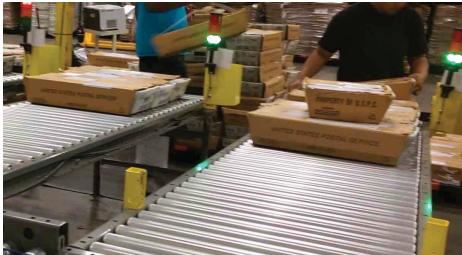

The AutoViri Tray Management System (TMS) isn't just a conveyor. It's an intelligent production system that automatically delivers trays and packages to the next step in your process. Besides eliminating labor-intensive material handling, it increases in-plant accuracy and efficiency with routing you control.

## **Benefits**

- Increases efficiency and throughput.
- Saves labor and eliminates duplication of efforts or looking for "lost" trays or packages.
- Rugged construction for years of tough use.
- Can be standalone for basic routing or provide the input/output for existing or new automated processes like robotics and other.