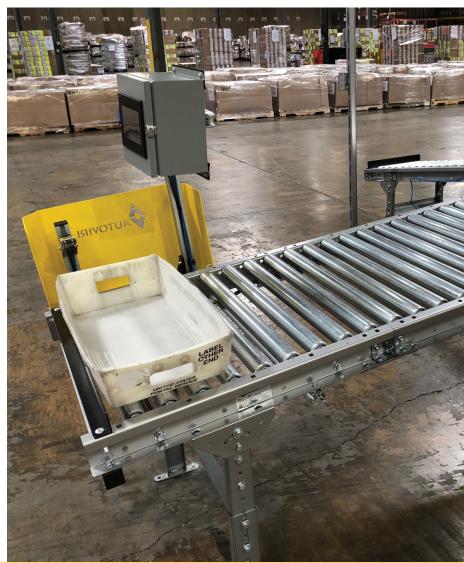

The AutoViri Tray Management System (TMS) isn't just a conveyor. It's an intelligent production system that automatically delivers trays and packages to the next step in your process. Besides eliminating labor-intensive material handling, it increases in-plant accuracy and efficiency with routing you control.

The AutoViri TMS is reliable and flexible. Used alone or with other automation, it's a perfect fit for your unique production configuration. It can replace or be used alongside any existing conveyor you have today.

## **Benefits**

- Increases efficiency and throughput.
- Saves labor and eliminates duplication of efforts or looking for "lost" trays or packages.
- Rugged construction for years of tough use.
- Can be standalone for basic routing or provide the input/output for existing or new automated processes like robotics and other.

## **Features**

- In-line scanning and centralized HMI panel for complete controls and troubleshooting.
- Designed by print, mail and packaging experts for print, mail and packaging operations.
- Warranties, support and financing plans available.
- Complete turnkey solution provided by CapStone Technologies.

## Tray Management System \_\_\_\_